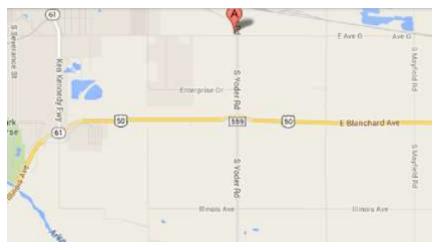

# Strataca Underground Salt Museum 3650 East Avenue G Hutchinson, KS 67501

As you are preceding north on Yoder, aka Airport Road, into Hutchison you will turn left on Ave. G. The Museum will on the right, the north side, of Ave. G.

Destination will be on the right

3650 E Ave G Hutchinson, KS 67501