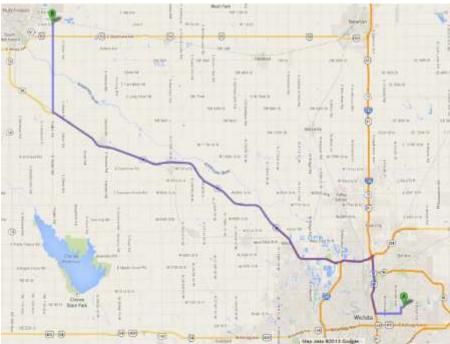

# Driving directions to 3650 E Ave G, Hutchinson, KS 67501 Google Maps - ©2013 Google

5939 E 9th St N Wichita, KS 67208

| 1. Head west on E 9th St N toward Kevin St              | 0.2 m   |
|---------------------------------------------------------|---------|
| 2. Take the 1st left onto N Edgemoor St                 | 0.5 mi  |
| 3. Take the 3rd right onto E Central Ave                | 2.4 m   |
| 4. Turn right to merge onto I-135 N/KS-15 N/US-81 N     | 4.8 m   |
| 5. Take exit 11B for I-235 W/KS-96 W toward Hutchinson  | 0.3 m   |
| 6. Merge onto I-235 S/KS-96 W                           | 2.3 m   |
| 7. Take exit 13 to merge onto KS-96 W toward Hutchinson | 32.0 mi |
| 8. Take the Yoder Rd exit                               | 0.3 m   |
| 9. Turn right onto S Yoder Rd                           | 7.3 m   |
| 10. Turn left onto E Ave G                              | 367 f   |
| 11. Turn right                                          | 157 f   |

Destination will be on the right

3650 E Ave G Hutchinson, KS 67501