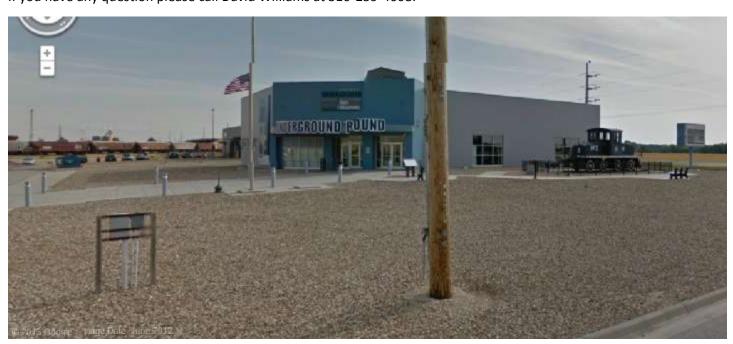

## "Underground Vault & Storage Tour"

Join the Wichita ISSA chapter for a tour of the Underground Vaults and Storage facility in Hutchison, KS. The Tour will be from 1:00 PM to 3:00 PM on Friday the 1<sup>st</sup> of November. If you would like to visit the Underground Salt Museum, they will be starting a tour at 3:00 PM after our primary tour is over.

# Strataca Underground Salt Museum 3650 East Avenue G Hutchinson, KS 67501

As you are preceding north on Yoder, aka Airport Road, into Hutchison you will turn left on Ave. G. The Museum will on the right, the north side, of Ave. G.